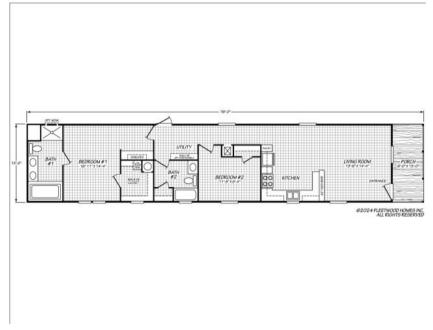

Floor Plan: The Clarke 16762C

2 Bedrooms, 2 Bathrooms, 1150 Square Feet
Series: Pinnacle | Type: Manufactured | Sections: Single-wide

SCAN FOR

MORE DETAILS

## FLOOR PLAN

Because we have a continuous product updating and improvement process, prices, plans, dimensions, features, materials, specifications and availability are subject to change without notice or obligation. Please refer to working drawings for actual dimensions. Renderings and floor plans are artist's depictions only and may vary from the completed home. Square footage calculations and room dimensions are approximate subject to industry standards. Some features shown are optional.

## cavcohomes.com

Copyright © 2024 Cavco Industies, Inc. All rights reserved.

Floor Plan: The Clarke 16762C 2 Bedrooms, 2 Bathrooms, 1150 Square Feet Series: Pinnacle | Type: Manufactured | Sections: Single-wide