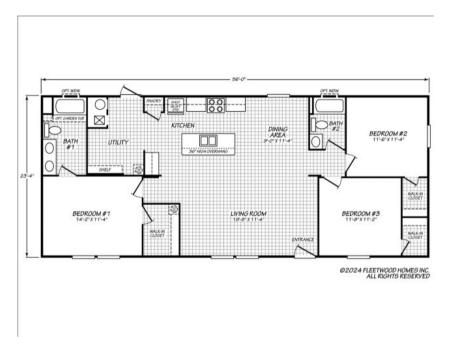

#### Floor Plan: The Summit 24563U

3 Bedrooms, 2 Bathrooms, 1306 Square Feet Series: The Summit | Type: Manufactured | Sections: Double-wide

# **FLOOR PLAN**

Because we have a continuous product updating and improvement process, prices, plans, dimensions, features, materials, specifications and availability are subject to change without notice or obligation. Please refer to working drawings for actual dimensions. Renderings and floor plans are artist's depictions only and may vary from the completed home. Square footage calculations and room dimensions are approximate subject to industry standards. Some features shown are optional.

## Floor Plan: The Summit 24563U

3 Bedrooms, 2 Bathrooms, 1306 Square Feet Series: The Summit | Type: Manufactured | Sections: Double-wide