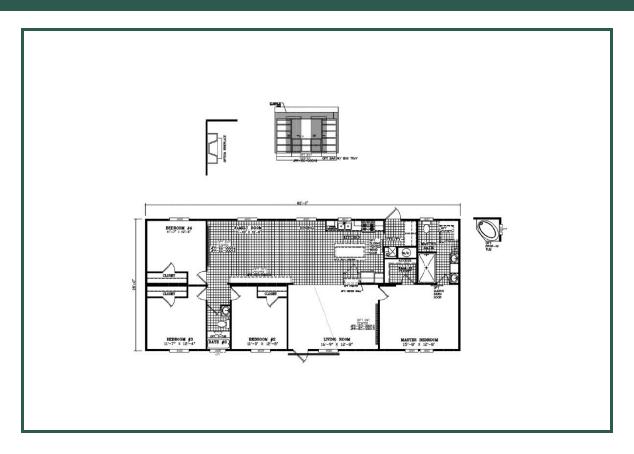

## Grand Slam **2862306GSM**

## 4 BEDS 2 BATHS 1612 SQ. FT

The Grand Slam/2862306GSM by ScotBilt Homes embodies spacious elegance with 4 bedrooms, 2 bathrooms, and 1612 square feet. Its well-appointed layout seamlessly integrates living and dining areas, fostering a sense of openness. The kitchen, equipped with modern amenities, is a chef's dream. Retreat to the serene bedrooms for rest and rejuvenation. With its meticulous craftsmanship and contemporary design, The 2862306GSM model redefines comfortable living.