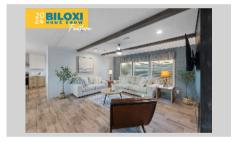

## Floor Plan: The Perry 28764C

4 Bedrooms, 2 Bathrooms, 1919 Square Feet Series: Pinnacle | Type: Manufactured | Sections: Double-wide

## **PHOTOS AND RENDERINGS**

Scan QR Code above for more photos and renderings.