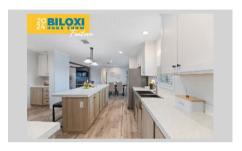

## Floor Plan: The Perry 28764C

4 Bedrooms, 2 Bathrooms, 1919 Square Feet Series: Pinnacle | Type: Manufactured | Sections: Double-wide

## **PHOTOS AND RENDERINGS**

Scan QR Code above for more photos and renderings.