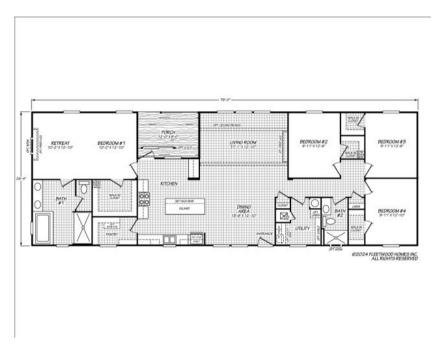

## Floor Plan: The Perry 28764C

4 Bedrooms, 2 Bathrooms, 1919 Square Feet Series: Pinnacle | Type: Manufactured | Sections: Double-wide

## **FLOOR PLAN**

Because we have a continuous product updating and improvement process, prices, plans, dimensions, features, materials, specifications and availability are subject to change without notice or obligation. Please refer to working drawings for actual dimensions. Renderings and floor plans are artist's depictions only and may vary from the completed home. Square footage calculations and room dimensions are approximate subject to industry standards. Some features shown are optional.