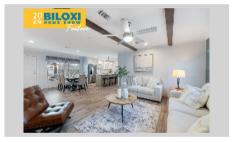

## Floor Plan: The Perry 28764C

4 Bedrooms, 2 Bathrooms, 1919 Square Feet Series: Pinnacle | Type: Manufactured | Sections: Double-wide

## **PHOTOS AND RENDERINGS**

Scan QR Code above for more photos and renderings.