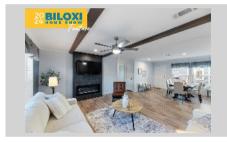

## Floor Plan: The Perry 28764C

4 Bedrooms, 2 Bathrooms, 1919 Square Feet Series: Pinnacle | Type: Manufactured | Sections: Double-wide

## **PHOTOS AND RENDERINGS**

Scan QR Code above for more photos and renderings.