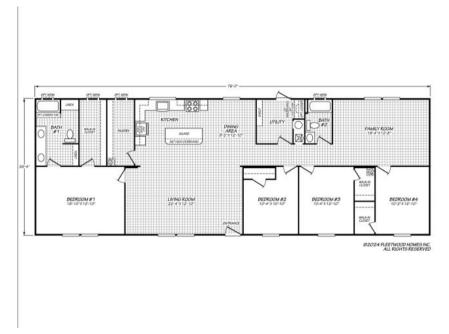

#### Floor Plan: The Summit 28764B

4 Bedrooms, 2 Bathrooms, 2001 Square Feet Series: The Summit | Type: Manufactured | Sections: Double-wide

## **FLOOR PLAN**

Because we have a continuous product updating and improvement process, prices, plans, dimensions, features, materials, specifications and availability are subject to change without notice or obligation. Please refer to working drawings for actual dimensions. Renderings and floor plans are artist's depictions only and may vary from the completed home. Square footage calculations and room dimensions are approximate subject to industry standards. Some features shown are optional.

### Floor Plan: The Summit 28764B

4 Bedrooms, 2 Bathrooms, 2001 Square Feet Series: The Summit | Type: Manufactured | Sections: Double-wide